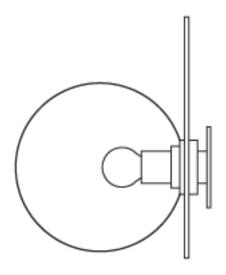

## Umbra

Product Dimensions: 13.8"D x 11"H Light source: 1x 40 W (E27) /LED

Product Weight: 5.2 kg Material: hand-blown crystal Available Fitting: polished brass

Note: Glass parts of Umbra are hand-blown thus the intensity of color and gradient may slightly vary.