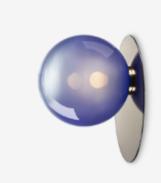

## Wall Sconce UMBRA

The Umbra Wall Sconce is available in one size and various colours; smoke, pink, blue, clear, and light grey. Dimensions of the pendants might vary slightly due to manual way of manufacturing. The glass is hand-blown from clear crystal material with coa ng surface. Colour shades vary for each product. The product is intended for the illumina on of interior (dry environment only).

## Umbra

Product Dimensions: 13.8"D x 11"H Light source: 1x 40 W (E27) /LED

Product Weight: 5.2 kg Material: hand-blown crystal Available Fitting: polished brass

Note: Glass parts of Umbra are hand-blown thus the intensity of color and gradient may slightly vary.

umbra wall & ceiling lighting smoke / polished brass

umbra wall & ceiling lighting pink / polished brass

umbra wall & ceiling lighting light grey / polished brass

umbra wall & ceiling lighting blue / polished brass