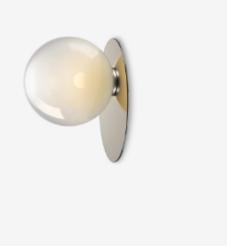

## Wall Sconce UMBRA

The Umbra Wall Sconce is available in one size and various colours; smoke, pink, blue, clear, and light grey. Dimensions of the pendants might vary slightly due to manual way of manufacturing. The glass is hand-blown from clear crystal material with coa ng surface. Colour shades vary for each product. The product is intended for the illumina on of interior (dry environment only).

## Umbra

Product Dimensions: 13.8"D x 11"H Light source: 1x 40 W (E27) /LED

Product Weight: 5.2 kg Material: hand-blown crystal Available Fitting: polished brass

Note: Glass parts of Umbra are hand-blown thus the intensity of color and gradient may slightly vary.