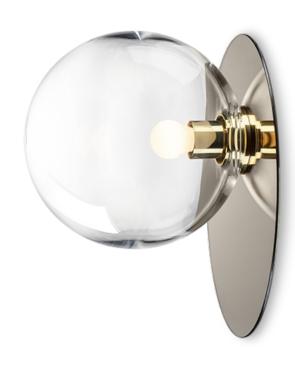

## Wall Sconce UMBRA

The Umbra Wall Sconce is available in one size and various colours; smoke, pink, blue, clear, and light grey. Dimensions of the pendants might vary slightly due to manual way of manufacturing. The glass is hand-blown from clear crystal material with coa ng surface. Colour shades vary for each product. The product is intended for the illumina on of interior (dry environment only).

## Umbra

Product Dimensions: 13.8"D x 11"H Light source: 1x 40 W (E27) /LED

Product Weight: 5.2 kg Material: hand-blown crystal Available Fitting: polished brass

Note: Glass parts of Umbra are hand-blown thus the intensity of color and gradient may slightly vary.