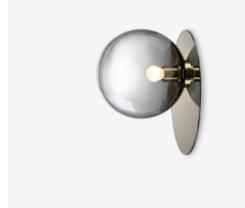

umbra wall & ceiling lighting smoke / polished brass

umbra wall & ceiling lighting pink / polished brass

umbra wall & ceiling lighting light grey / polished brass

umbra wall & ceiling lighting blue / polished brass