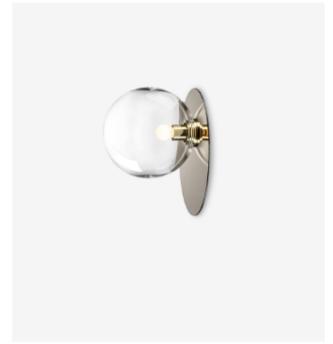

## Wall Sconce UMBRA

The Umbra Wall Sconce is available in one size and various colours; smoke, pink, blue, clear, and light grey. Dimensions of the pendants might vary slightly due to manual way of manufacturing. The glass is hand-blown from clear crystal material with coa ng surface. Colour shades vary for each product. The product is intended for the illumina on of interior (dry environment only).

## Umbra

Product Dimensions: 13.8"D x 11"H Light source: 1x 40 W (E27) /LED

Product Weight: 5.2 kg Material: hand-blown crystal Available Fitting: polished brass

Note: Glass parts of Umbra are hand-blown thus the intensity of color and gradient may slightly vary.