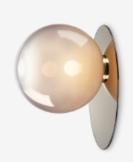

umbra wall & ceiling lighting smoke / polished brass

umbra wall & ceiling lighting pink / polished brass

umbra wall & ceiling lighting light grey / polished brass

umbra wall & ceiling lighting blue / polished brass